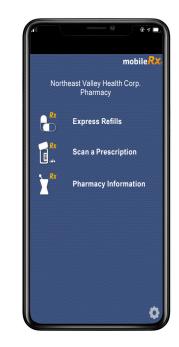

#### 3. Home Screen

The home screen will then display options for requesting refills. Choose Express Refills to enter the prescription numbers or tap Scan a Prescription to scan the barcode on your current prescription label.