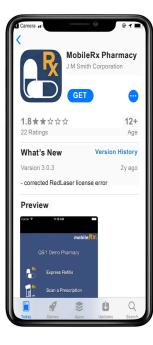

#### 1. Get the App

To get started, search for mobileRx Pharmacy in your app store or use your smartphone camera and a QR code reader/scanner application to scan the appropriate QR code to find the app.