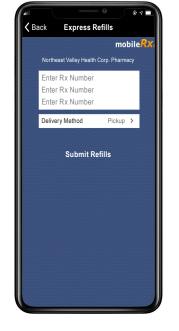

#### 4. Express Refills

Express Prescription Refills allows you to enter up to three prescription numbers to be refilled at a time. To request more than three refills. repeat the process. Then, tap Send.