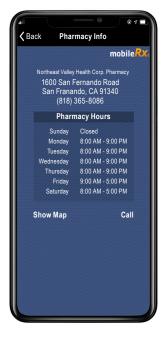

#### 6. Pharmacy Info

This screen displays information about your pharmacy, including name, address, phone number and hours of operation. A map to the location is available.

Android iPhone 回激就回