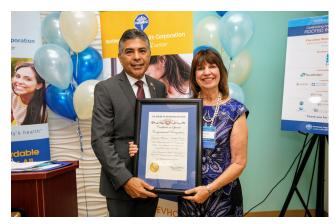

CA State Senator Bob Hertzberg, 18th district (right) meets with NEVHC staff.

L.A. City Councilmember Monica Rodriguez, 7th district (center) tours the Pacoima Women's Health Center.

Congressman Tony Cárdenas, 29th district (left) presents a certificate to NEVHC CEO Kim Wyard (right).