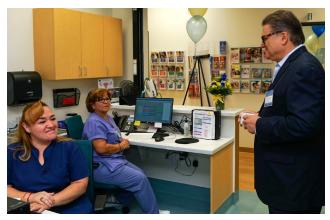

CA State Senator Bob Hertzberg, 18th district (right) meets with NEVHC staff.

L.A. City Councilmember Monica Rodriguez, 7th district (center) tours the Pacoima Women's Health Center.

Congressman Tony Cárdenas, 29th district (left) presents a certificate to NEVHC CEO Kim Wyard (right).