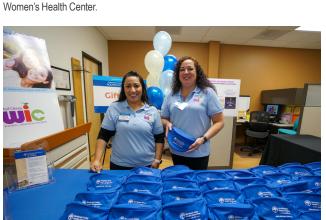

#### 2019 NATIONAL HEALTH CENTER WEEK **Event Photos**

Community leaders join NEVHC to celebrate the grand opening of the Pacoima Women's Health Center

NEVHC Women, Infants & Children (WIC) Program Staff distribute gift bags.