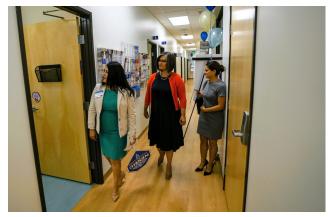

CA State Senator Bob Hertzberg, 18th district (right) meets with NEVHC staff.

L.A. City Councilmember Monica Rodriguez, 7th district (center) tours the Pacoima Women's Health Center.

Congressman Tony Cárdenas, 29th district (left) presents a certificate to NEVHC CEO Kim Wyard (right).