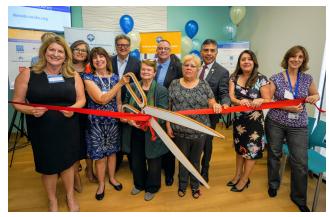

#### 2019 NATIONAL HEALTH CENTER WEEK **Event Photos**

Community leaders join NEVHC to celebrate the grand opening of the Pacoima Women's Health Center

NEVHC Women, Infants & Children (WIC) Program Staff distribute gift bags.