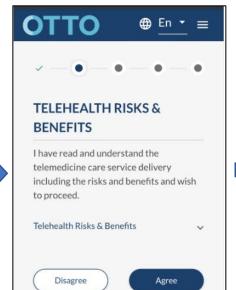

Begin your registration process by selecting your state.

Review and **Agree** to Telehealth Risks and benefits.

Review and **Agree to All** requirements under Consent to Use of Telehealth.

<u>NOTE</u> – You can start the consent process 1 hour before your appointment.