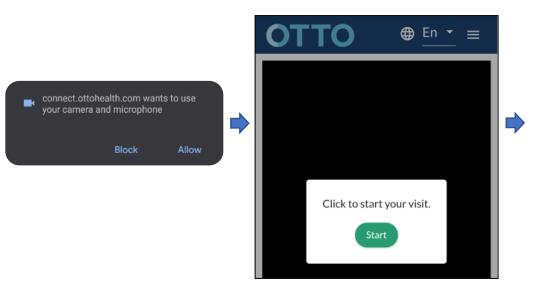

Cancel

Join Visit

7. Allow access to your microphone and camera. Please note that allowing access is only temporary while you are on the OTTO website. The visit will never be recorded.

Click on the **Start** button. You will then be directed to the virtual waiting room until your provider joins the visit.