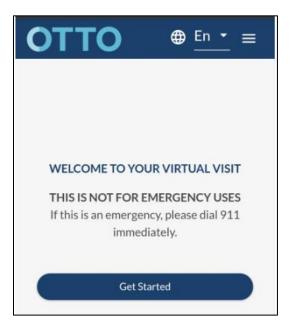

## 3. Day of Appointment:

Follow the appointment link that was sent to your phone and/or email.

Please make sure to only use browsers such as:

Google Chrome, Safari, or
Firefox 6 6

Click on **Get Started** to begin.