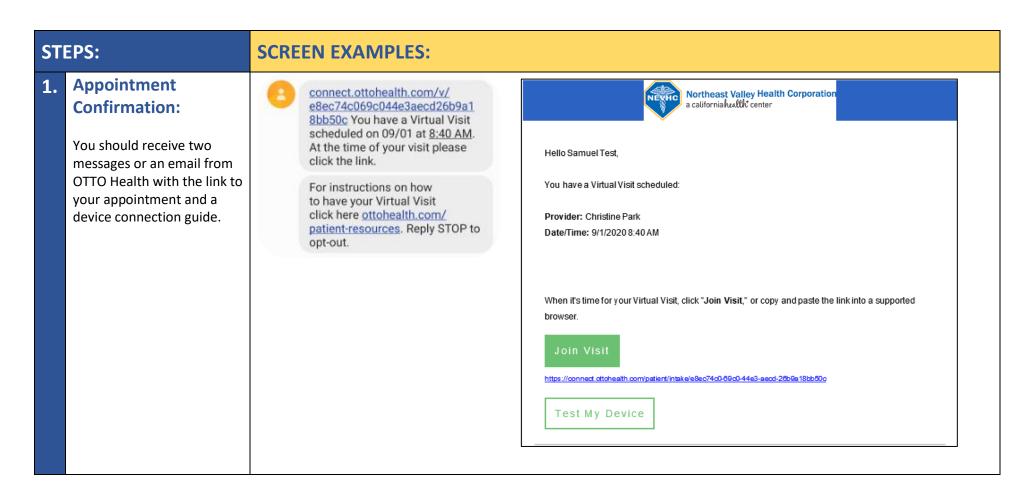

## Step-by-Step Guide for Virtual Visits

For Patients Using a Smart Device (Phone/Tablet) or Computer: