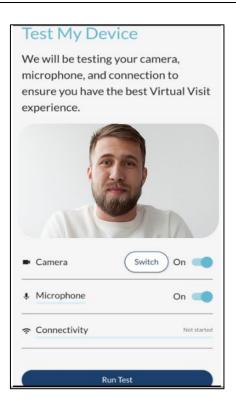

## 2. The day before your appointment:

Click on the "Patient Resources" link in your text confirmation or the "Test My Device" button in your email confirmation.

Your device camera, microphone, and internet connection will be tested to make sure everything will run smoothly on the day of your appointment.

Please make sure you are using the device and network that you will be using at the time of your visit.