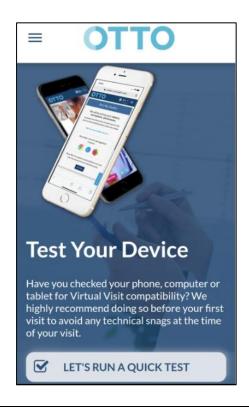

## 2. The day before your appointment:

Click on the "Patient Resources" link in your text confirmation or the "Test My Device" button in your email confirmation.

Your device camera, microphone, and internet connection will be tested to make sure everything will run smoothly on the day of your appointment.

Please make sure you are using the device and network that you will be using at the time of your visit.