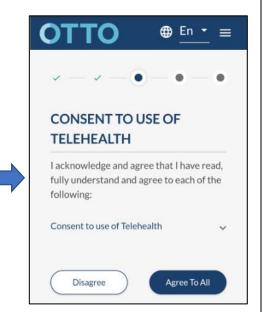

Begin your registration process by selecting your state.

Review and **Agree** to Telehealth Risks and benefits.

Review and **Agree to All** requirements under Consent to Use of Telehealth.

<u>NOTE</u> – You can start the consent process 1 hour before your appointment.