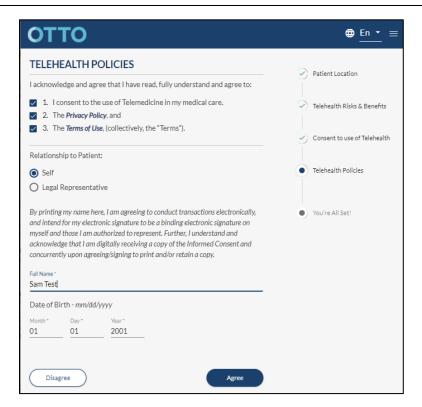

Click to checkmark acknowledgments one, two, and three.

If telehealth visit is your own, click on **Self** then click **Agree.** 

If the telehealth visit is for a dependent, click on Legal Representative. You will need to provide your name and relationship to the dependent before you can click Agree.