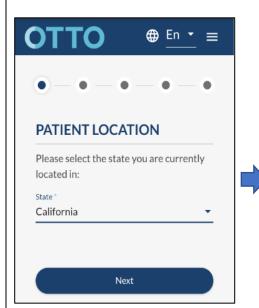

Begin your registration process by selecting your state.

Review and **Agree** to Telehealth Risks and benefits.

Review and **Agree to All** requirements under Consent to Use of Telehealth.

<u>NOTE</u> – You can start the consent process 1 hour before your appointment.