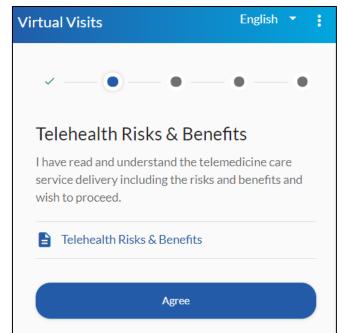

Begin your registration process by selecting your state then click **Next**.

Review and **Agree** to "Telehealth Risks and Benefits."

NOTE – You can start the consent process within 1 hour of your appointment.