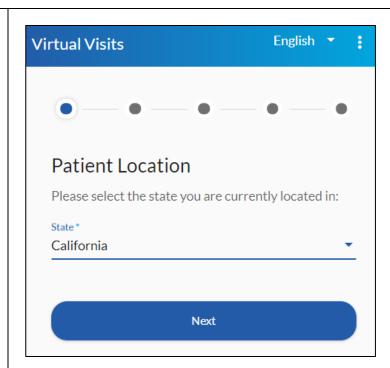

Begin your registration process by selecting your state then click **Next**.

Review and **Agree** to "Telehealth Risks and Benefits."

NOTE – You can start the consent process within 1 hour of your appointment.