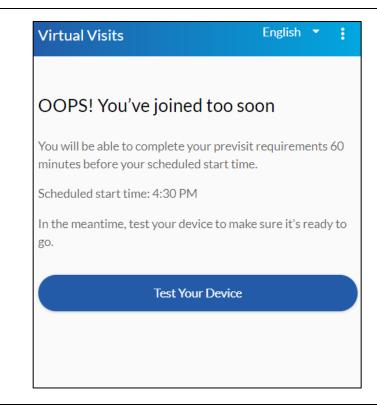

Begin your registration process by selecting your state then click **Next**.

Review and **Agree** to "Telehealth Risks and Benefits."

NOTE – You can start the consent process within 1 hour of your appointment.