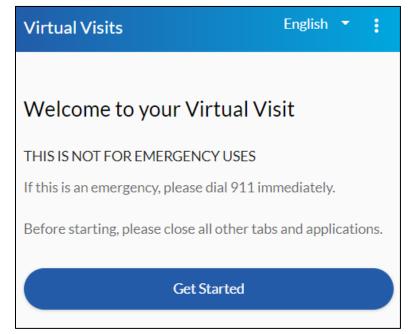

### 3. Day of Appointment:

Follow the appointment link that was sent to your phone and/or email.

Please make sure to only use browsers such as: **Google Chrome, Safari, or Firefox** 

Click on **Get Started** to begin.