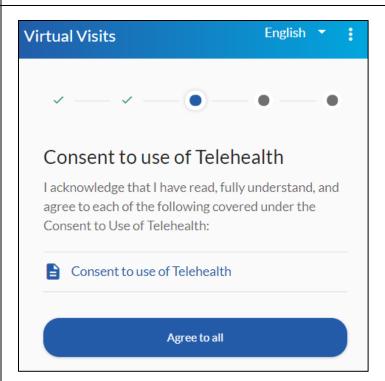

Review and Agree to all requirements under "Consent to use of Telehealth."

Review and **Agree to all** requirements under "Telehealth Policies."

If the telehealth visit is your own, click on **Self** then click **Next.** 