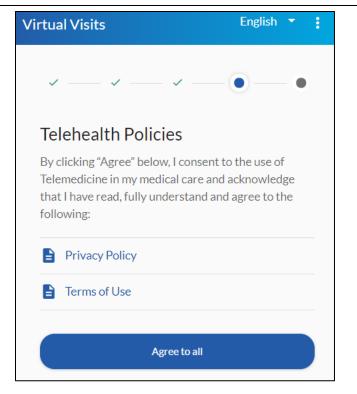

Review and Agree to all requirements under "Consent to use of Telehealth."

Review and **Agree to all** requirements under "Telehealth Policies."

If the telehealth visit is your own, click on **Self** then click **Next.** 