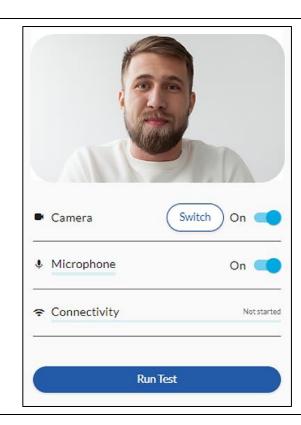

# 2. The day before your appointment:

Follow the appointment link that was sent to your phone and/or email. Click on **Test My Device** and then **Run Test**.

Your device camera, microphone, and internet connection will be tested to make sure everything will run smoothly on the day of your appointment.

Please make sure you test the same device and network that you will be using on the day of your visit.