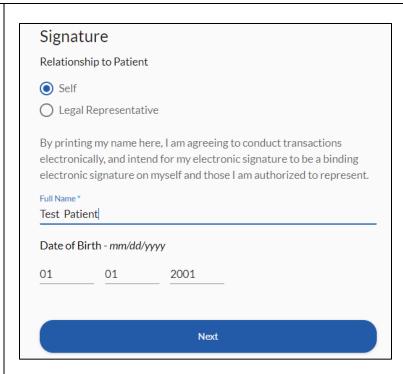

Review and Agree to all requirements under "Consent to use of Telehealth."

Review and **Agree to all** requirements under "Telehealth Policies."

If the telehealth visit is your own, click on **Self** then click **Next.** 

If the telehealth visit is for a dependent, click on **Legal Representative**. You will need to provide your name and relationship to the patient before you can click **Next.** 