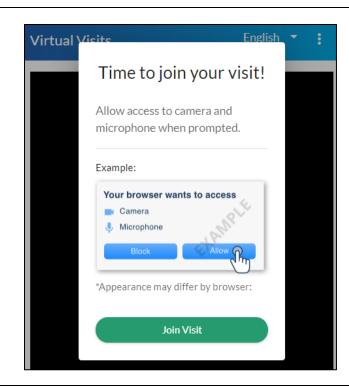

Allow access to your microphone and camera. Please note that allowing access is only temporary while you are on the OTTO website.

The visit will **never** be recorded.

Click Join Visit

NOTE: You will not be able to join the visit more than 10 minutes before your appointment time.