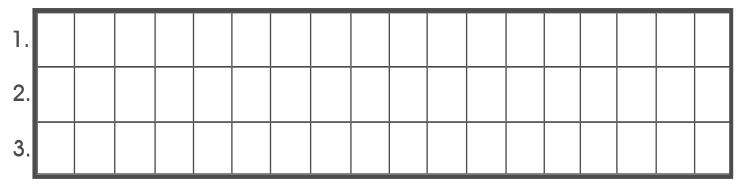

## PERSONALIZED MESSAGE

8 x 4 Brick (Limit of 18 characters per line with a total of up to 3 lines.)

8 x 8 Brick (Limit of 18 characters per line with a total of up to 6 lines.)

12 x 12 Brick (Limit of 24 characters per line with a total of up to 8 lines.)