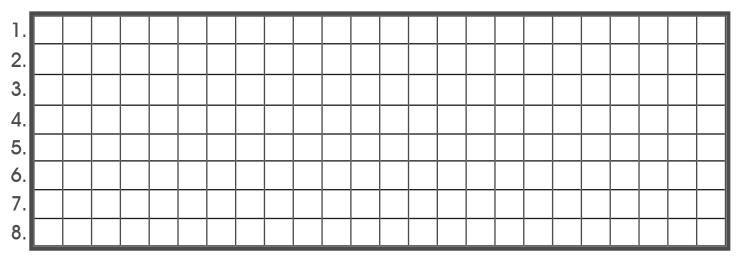

## PERSONALIZED MESSAGE

8 x 4 Brick (Limit of 18 characters per line with a total of up to 3 lines.)

8 x 8 Brick (Limit of 18 characters per line with a total of up to 6 lines.)

12 x 12 Brick (Limit of 24 characters per line with a total of up to 8 lines.)