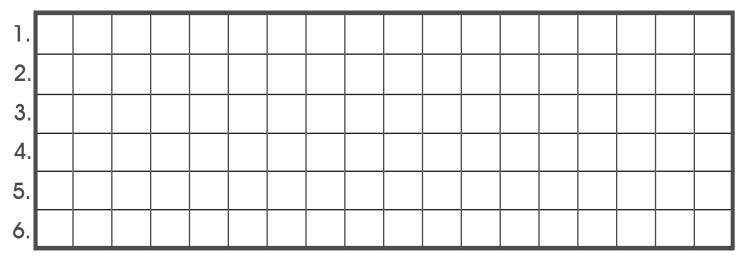

## PERSONALIZED MESSAGE

8 x 4 Brick (Limit of 18 characters per line with a total of up to 3 lines.)

8 x 8 Brick (Limit of 18 characters per line with a total of up to 6 lines.)

12 x 12 Brick (Limit of 24 characters per line with a total of up to 8 lines.)